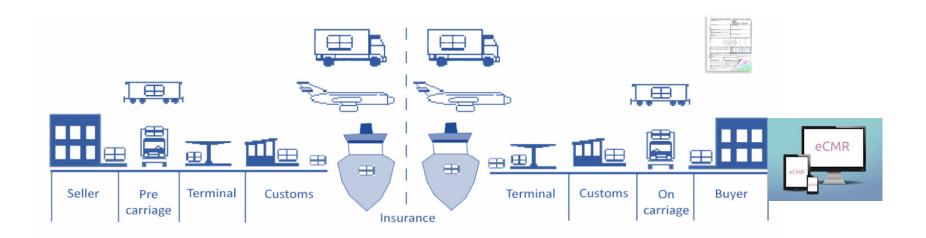

# 3. Transport e-Documents and related projects

| • | Electronic Bill of Lading<br>European Maritime Single Window | MARITIME<br>&<br>SHIPPING |
|---|--------------------------------------------------------------|---------------------------|
| • | e-AirWaybill                                                 | AIR<br>OPERATORS          |
| • | TAF-TSI Standards<br>CIM (Rail Transport Document)           | RAIL<br>OPERATORS         |
| • | e-CMR                                                        | ROAD<br>OPERATORS         |
| • | eFTI gate (IT)                                               | MULTIMODAL<br>CHAIN       |

## 4. e-CMR: definition and regulatory aspects

The CMR is a paper document (consignment note) that certifies that the shipment has been taken over for the carriage of goods by road when the place of loading and the place of delivery are in two different states.

The electronic CMR (e-CMR), in addition to containing all the details of the paper consignment note, has additional features such as the possibility of attaching documents and photos and authentication by digital signature.

The use of eCMR is in line with the objectives of optimising the logistics and transport sector that are the subject of the European Mobility Package, with particular reference to Regulation (EU) 2020/1056 on electronic freight transport information (eFTI).