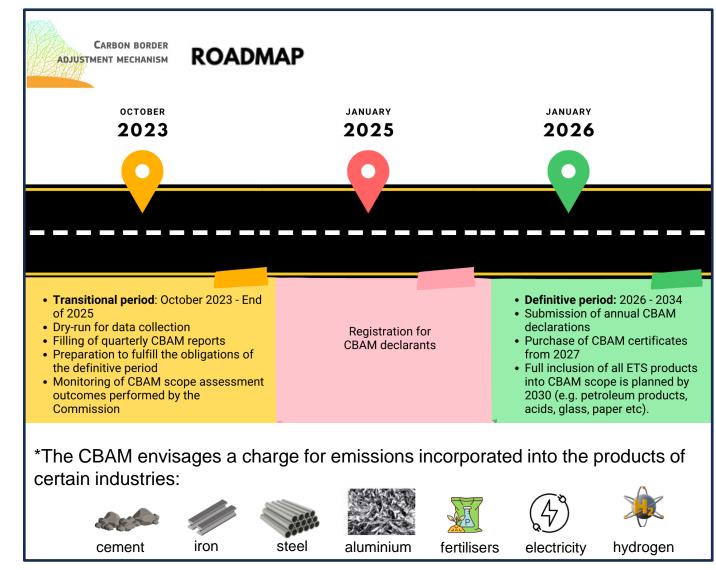

## **Adjustments - Carbon Border Adjustment Mechanism (CBAM)**

- ✓ CBAM is an import levy on carbon emissions that occur during production of certain carbon intensive products imported\* into the EU from countries with less stringent environmental rules compared to the EU.
- ✓ CBAM was introduced by the Regulation 2023/956 and CBAM will be levied in the form of selling CBAM certificates. The price of CBAM certificates will be calculated based on the EU Emissions Trading System ("ETS") prices.
- ✓ The aim is to ensure that efforts to reduce greenhouse gas emissions in the EU are not undermined by a simultaneous increase in emissions from countries outside the EU for goods imported into the EU.
- ✓ According to the Regulations, unless amended, the "final" stage is scheduled for January 1, 2026. The first CBAM declaration, covering goods imported in calendar year 2026, is expected to be submitted by May 31, 2027.

## MasterSPED & CBAM compliancy

MasterSPED is ready and fully compliance with the CBAM Regulation and already allows the report to be generated automatically.

| <u></u> <b>±</b> E | xport to Excel | 1 Impo         | ort to template          |                           |         |        |                 |                |            |            |            |             |
|--------------------|----------------|----------------|--------------------------|---------------------------|---------|--------|-----------------|----------------|------------|------------|------------|-------------|
|                    |                |                |                          |                           |         |        |                 |                |            |            |            |             |
| I=Impor            | t E=ExNumero b | olla Numero si | ingolcNumero pcNumero tr | Destinatar Registrazi MRN | Data A7 | Status | Descrizior Nume | ero ICValore N | le Importo | iv Iva con | di1Dazi su | dii Tributi |
| T                  | 1737           | 1              | MRN-23ITQ 322519741      |                           |         |        | SVINCOLA        | ,18            | ,00        | ,04        | ,00        | ,00         |
| I                  | 1738           | 1              | MRN-23ITQ 322519745      |                           |         |        | SVINCOLA        | ,18            | ,00        | ,04        | ,00        | ,00         |
| I                  | 1739           | 1              | MRN-23ITQ 322519745      |                           |         |        | SVINCOLA        | ,18            | ,00        | ,04        | ,00        | ,00         |
| l                  | 1740           | 1              | MRN-23ITQ 322519746      |                           |         |        | SVINCOLA        | ,18            | ,00        | ,04        | ,00        | ,00         |
| l                  | 1741           | 1              | MRN-23ITQ 325256476      |                           |         |        | SVINCOLA        | ,18            | ,00        | ,04        | ,00        | ,00         |
| I                  | 1742           | 1              | MRN-23ITQ 347033074      |                           |         |        | SVINCOLA        | ,18            | ,00        | ,04        | ,00        | ,00         |
| I                  | 1743           | 1              | MRN-23ITQ 322418464      |                           |         |        | SVINCOLA        | ,18            | ,00        | ,04        | ,00        | ,00         |
| I                  | 1744           | 1              | MRN-23ITQ 343149335      |                           |         |        | SVINCOLA        | ,18            | ,00        | ,04        | ,00        | ,00         |
| I                  | 1745           | 1              | MRN-23ITQ 322505708      |                           |         |        | SVINCOLA        | ,18            | ,00        | ,04        | ,00        | ,00         |
|                    | 1746           | 1              | MRN-23ITQ 343149567      |                           |         |        | SVINCOLA        | ,18            | ,00        | ,04        | ,00        | ,00         |
|                    | 1747           | 1              | MRN-23ITQ 343149600      |                           |         |        | SVINCOLA        | ,18            | ,00        | ,04        | ,00        | ,00         |
| I                  | 1748           | 1              | MRN-23ITQ 343149601      |                           |         |        | SVINCOLA        | ,18            | ,00        | ,04        | ,00        | ,00         |
| l                  | 1749           | 1              | MRN-23ITQ 347630987      |                           |         |        | SVINCOLA        | ,18            | ,00        | ,04        | ,00        | ,00         |
|                    | 1750           | 1              | MRN-23ITQ 324418201      |                           |         |        | SVINCOLA        | ,18            | ,00        | ,04        | ,00        | ,00         |
| I                  | 1751           | 1              | MRN-23ITQ 384509816      |                           |         |        | SVINCOLA        | ,18            | ,00        | ,04        | ,00        | ,00         |
|                    | 1752           | 1              | MRN-23ITQ 329695996      |                           |         |        | SVINCOLA        | ,18            | ,00        | ,04        | ,00        | ,00         |
|                    | 1753           | 1              | MRN-23ITQ 343149635      |                           |         |        | SVINCOLA        | ,18            | ,00        | ,04        | ,00        | ,00         |
| l                  | 1754           | 1              | MRN-23ITQ 343149659      |                           |         |        | SVINCOLA        | .18            | .00        | .04        | .00        | ,00         |