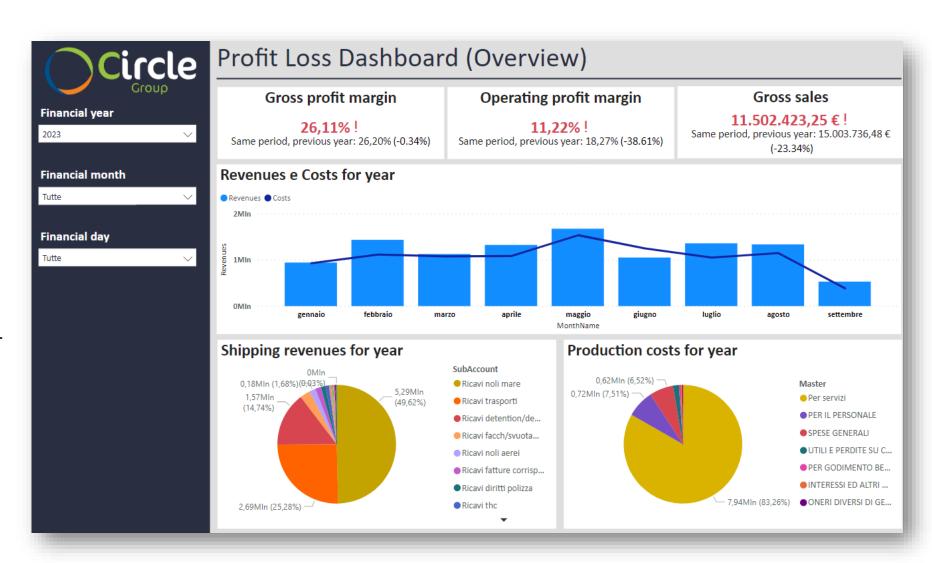

## Benefits:

- ✓ Real-time visibility and transparency of data: essential to have up-to-date and accurate data, produce cadenced reports, streamline the Decision-making process, and respond quickly to changes.
- ✓ Data analysis and integration, demand forecasting: integrate data from different sources into a single intuitive dashboard, reduce timeconsuming activities, immediately identify opportunities and critical issues, act promptly with appropriate measures to solve problems (problem solving)
- ✓ Performance indicators (KPIs): the creation of monitoring tools allows you to track performance, identify KPIs focused on specific goals, short medium - long term. Reports produced with BI tools enable easier interpretation of key metrics, faster and more effective sharing of information with stakeholders.
- ✓ Competitive advantage: leveraging processed data effectively enables competitive advantage by responding more quickly to changing market conditions, reducing costs, improving customer satisfaction, and offering qualitatively superior service.

## Benefits of B.I. applied to shipping/logistics

In summary, business intelligence and dashboards are key tools for supporting business decisions, optimizing processes, reducing costs, and improving overall efficiency and effectiveness

## 1. Freight Forwarders & Transport

Optimizing time and cost through a Data-Driven approach to shipping is critical to making the most of resources, and using them efficiently. It is possible to:

- Monitor shipping costs, avoid overcharges, and optimize budgets
- Compare revenues and costs monthly by identifying the most productive periods
- Have complete and clear visibility of revenue generation
- Organize data, analyze performance, and identify areas for improvement

## 2. Finance

Data management in finance is important to generate detailed and clear reports, thus increasing the quality of the service offered

- Search function with filters to select only the data of interest
- Create graphs, histograms, tables by integrating data
- Export data to excel for further analysis
- Generate customized reports based on the needs of various business areas