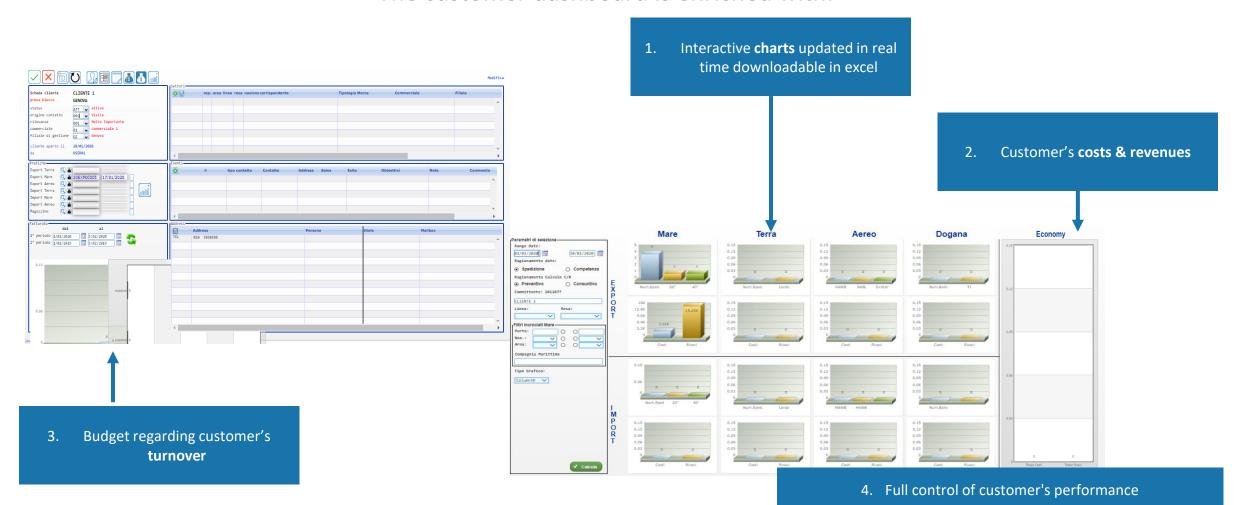

## **Customer Relationship Management (2/2)**

The customer dashboard is enriched with: