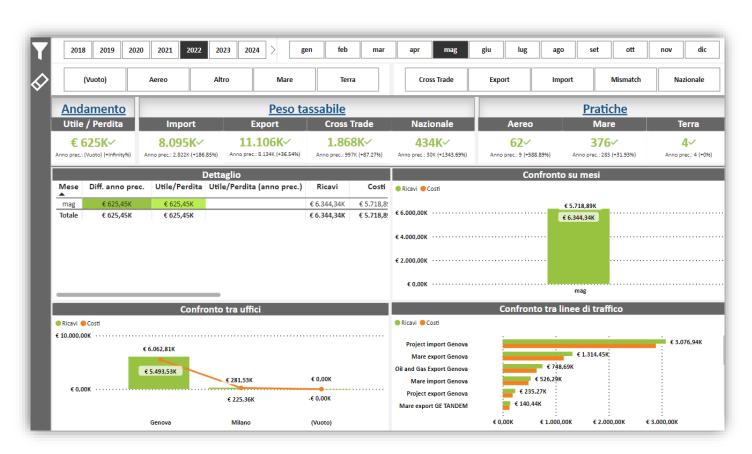

## Benefits of B.I. applied to shipping/logistics

In summary, business intelligence and dashboards are key tools for supporting business decisions, optimizing processes, reducing costs, and improving overall efficiency and effectiveness