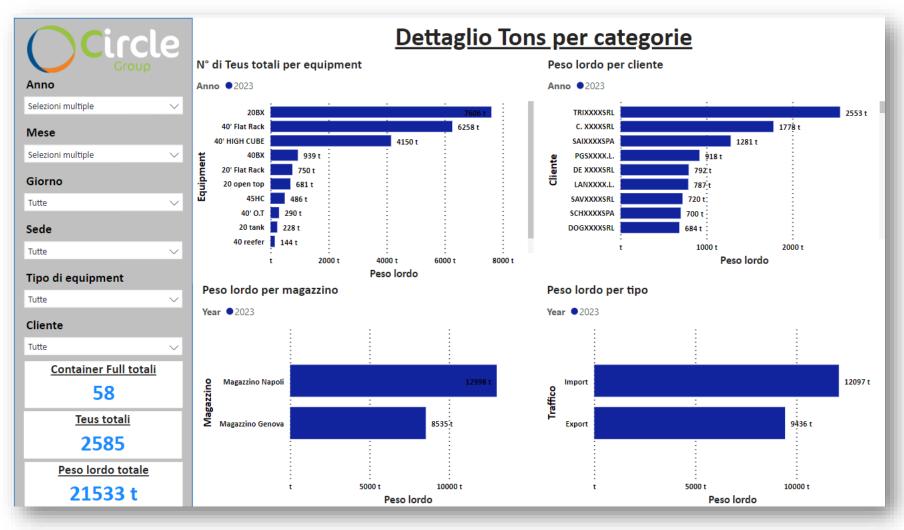

## Benefits:

- ✓ Real-time visibility and transparency of data: essential to have up-to-date and accurate data, produce cadenced reports, streamline the Decision-making process, and respond quickly to changes.
- ✓ Data analysis and integration, demand forecasting: integrate data from different sources into a single intuitive dashboard, reduce timeconsuming activities, immediately identify opportunities and critical issues, act promptly with appropriate measures to solve problems (problem solving)
- ✓ Performance indicators (KPIs): the creation of monitoring tools allows you to track performance, identify KPIs focused on specific goals, short medium - long term. Reports produced with BI tools enable easier interpretation of key metrics, faster and more effective sharing of information with stakeholders.
- ✓ Competitive advantage: leveraging processed data effectively enables competitive advantage by responding more quickly to changing market conditions, reducing costs, improving customer satisfaction, and offering qualitatively superior service.

## Benefits of B.I. applied to shipping/logistics

In summary, business intelligence and dashboards are key tools for supporting business decisions, optimizing processes, reducing costs, and improving overall efficiency and effectiveness

## 3. Warehouse

Understanding inventory trends, inventory consumption, product turnover ratio, or inventory stock is an important activity both strategically and economically. B.I. helps in this regard to:

- Quickly identify risks/errors ensuring timely interventions
- Define stock analyses with ad hoc details
- Make rapid data-driven decisions based on objective data
- Ensure consistent services and supplies