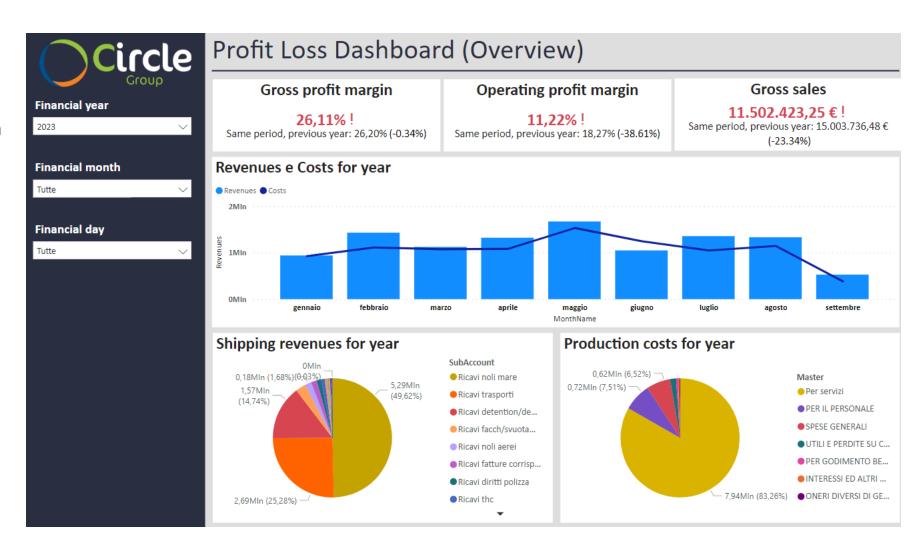

## Benefits:

- ✓ Real-time visibility and transparency of data: essential to have up-to-date and accurate data, produce cadenced reports, streamline the Decision-making process, and respond quickly to changes.
- ✓ Data analysis and integration, demand forecasting: integrate data from different sources into a single intuitive dashboard, reduce timeconsuming activities, immediately identify opportunities and critical issues, act promptly with appropriate measures to solve problems (problem solving)
- ✓ Performance indicators (KPIs): the creation of monitoring tools allows you to track performance, identify KPIs focused on specific goals, short medium - long term. Reports produced with BI tools enable easier interpretation of key metrics, faster and more effective sharing of information with stakeholders.
- ✓ Competitive advantage: leveraging processed data effectively enables competitive advantage by responding more quickly to changing market conditions, reducing costs, improving customer satisfaction, and offering qualitatively superior service.

## Benefits of B.I. applied to shipping/logistics

In summary, business intelligence and dashboards are key tools for supporting business decisions, optimizing processes, reducing costs, and improving overall efficiency and effectiveness