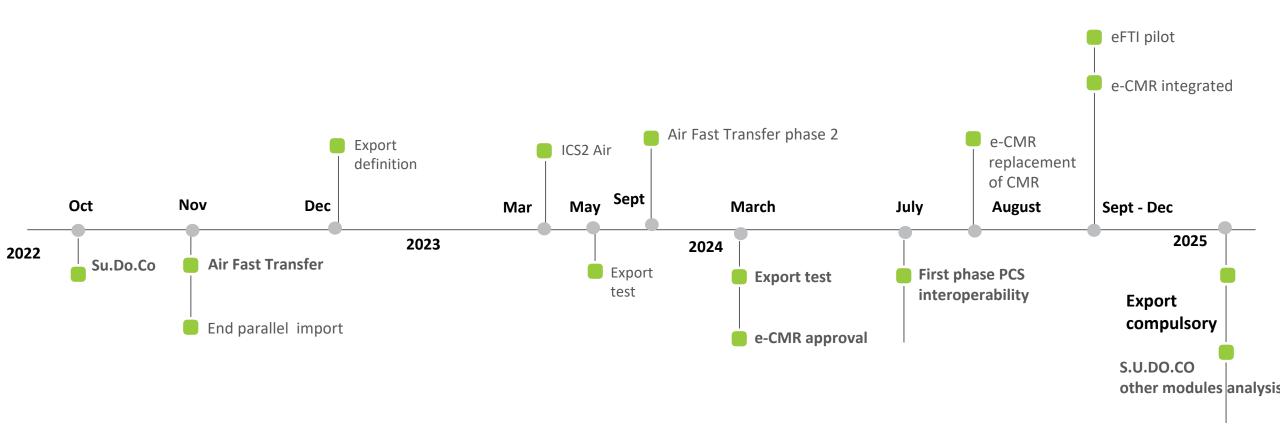

|  |  |  |  |  |





## 4. Efti gate (Italy)



Connectors for a federated set of services for the shipping industry



Platform for the exchange of datas among/with Public Authorities

Thanks to the onceonly mode, the data only needs to be entered once e-FTi Gateway

Connectors for a federated set of services for all other sectors









# **References and Roadmap**



## 2024 - 2025 Roadmap doganale







## **Product evolution - roadmap 2024**







# **Track record | Freight Forwarders, Logistic Operators**





































# **Circle Group - Contacts**

Piazza Borgo Pila 40 A/46 16129 Genova - ITALIA

info@circletouch.eu info@progettoadele.net

Via San Nicolò 4 34121 Trieste - ITALIA info@circletouch.eu

maghreb@circletouch.eu

turkey@circletouch.eu

Via Giovanni Battista Pergolesi 26 20124 Milano - ITALIA info@circletouch.eu

Rond Point Schuman 6/7B-1040 Brussels - BLEGIUM

circlebelgium@circletouch.eu

balkans@circletouch.eu

turkey@circletouch.eu

Av. da Boavista, 1588 7 4100-115 Porto-PORTUGAL

circleportugal@circletouch.eu

circlearabia@circletouch.eu

turkey@circletouch.eu



# Thank you

**8** Team Commerciale



@nextfreight.eu