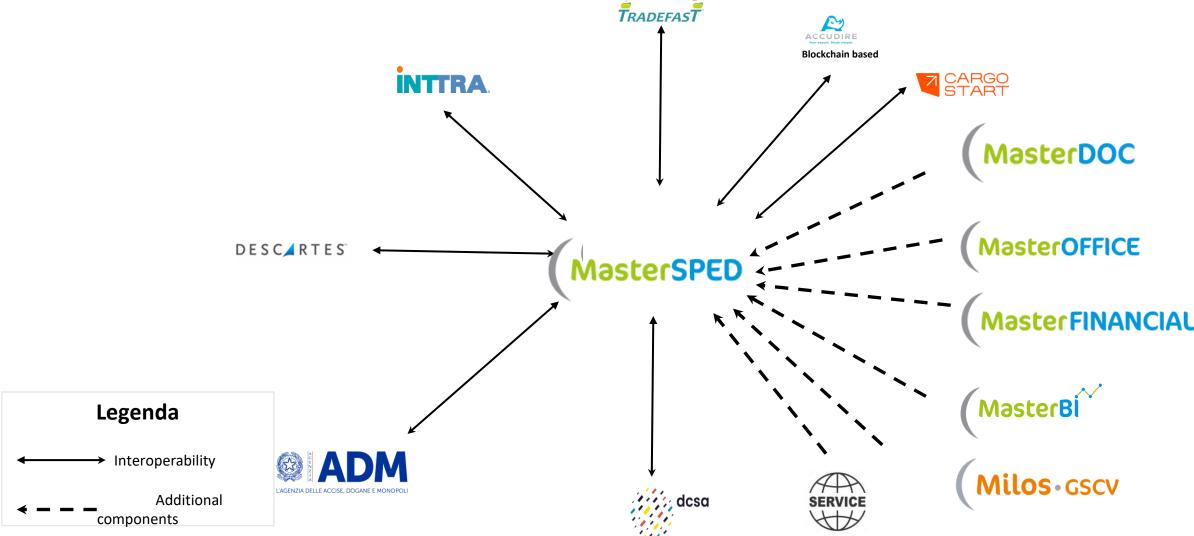

# MasterSPED: interoperability & additional components

Recognition

e-CMR

e-FTI

Port Community

System