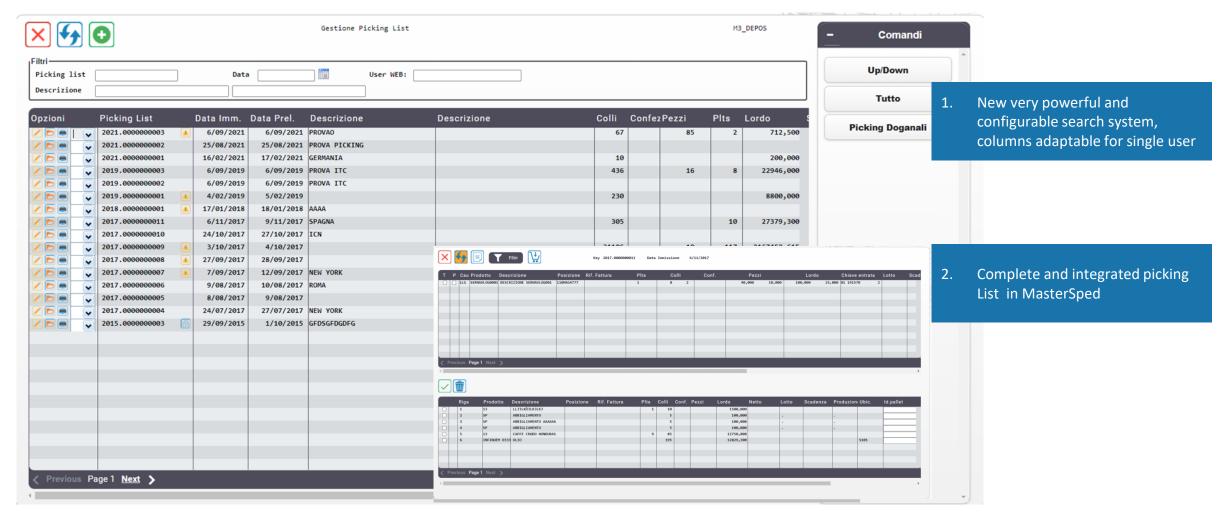

Filtri New very powerful and umero Bolla configurable search system,

> Complete and automatic sending and receiving of flows with Aida system. Integrated management support for control / error messages

excel extraction

columns adaptable for single user,

Automatic finding of the outcome and visible tracking of the bill status (flushed, ok, stopped)

< Previous

1

Page 2

1000 P

152 G F