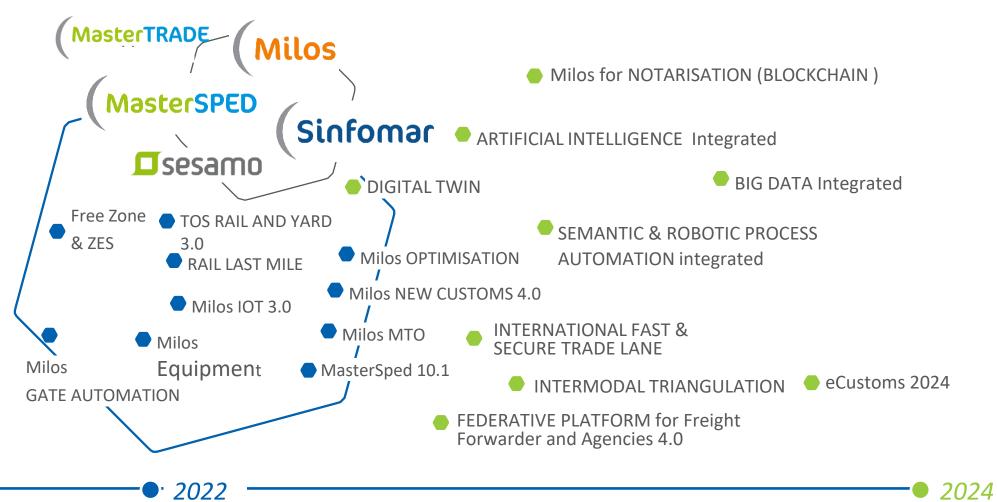

|  |  |  |  |  |





## 4. Efti gate (Italy)



Connectors for a federated set of services for the shipping industry



Platform for the exchange of datas among/with Public Authorities

Thanks to the onceonly mode, the data only needs to be entered once e-FTi Gateway

Connectors for a federated set of services for all other sectors









# **References and Roadmap**



## 2024 - 2025 Roadmap doganale







## **Product evolution - roadmap 2024**







# **Track record | Freight Forwarders, Logistic Operators**





































# **Circle Group - Contacts**

Piazza Borgo Pila 40 A/46 16129 Genova - ITALIA

info@circletouch.eu info@progettoadele.net

Via San Nicolò 4 34121 Trieste - ITALIA info@circletouch.eu

maghreb@circletouch.eu

turkey@circletouch.eu

Via Giovanni Battista Pergolesi 26 20124 Milano - ITALIA info@circletouch.eu

Rond Point Schuman 6/7B-1040 Brussels - BLEGIUM

circlebelgium@circletouch.eu

balkans@circletouch.eu

turkey@circletouch.eu

Av. da Boavista, 1588 7 4100-115 Porto-PORTUGAL

circleportugal@circletouch.eu

circlearabia@circletouch.eu

turkey@circletouch.eu



# Thank you

**8** Team Commerciale



@nextfreight.eu