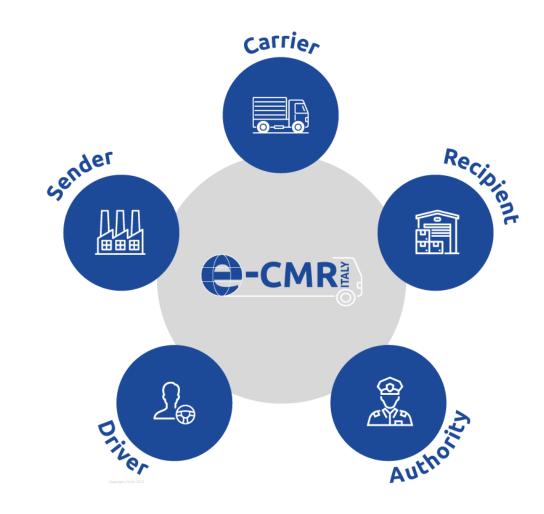

## 4. e-CMR: benefits and actors involved

#### Benefits:

Improved supply chain quality
Increased efficiency and route visibility
Reduced environmental impact:

- paper elimination
- Minimisation of storage requirements

Limitation of human error potential

Possibility of using multilingual platforms for international transport

Increased speed in information exchange

- simplification and reduction of data access and retrieval times
- quick response in the event of controls by the competent authorities
- faster invoicing thanks to real-time proof of delivery