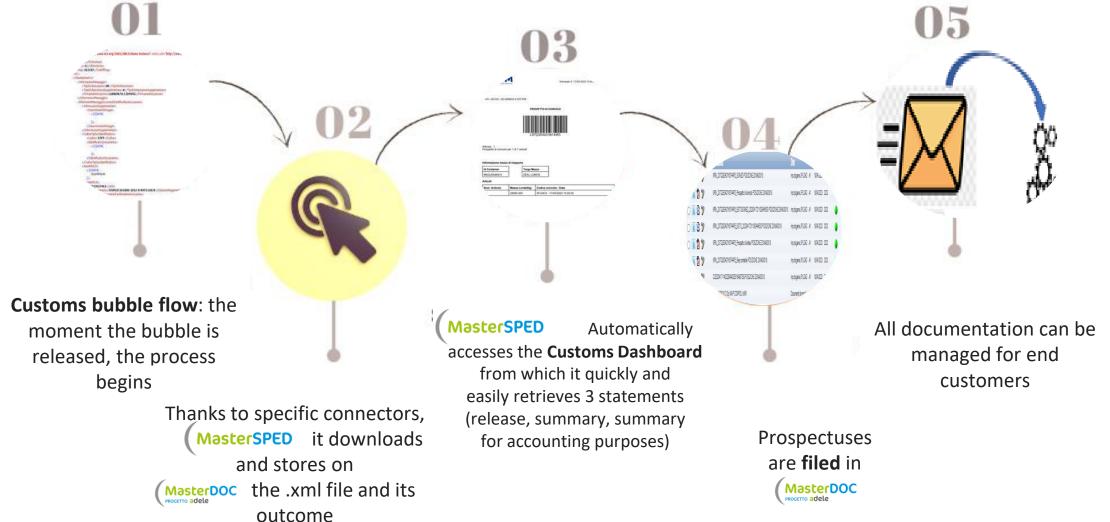

## 2. The Customs Drawer

Customs drawer is introduced for the retrieval of customs documents from the portal of the Customs and Monopolies Agency.

By accessing their **reserved area** on the Customs and Monopolies Single Portal, declarants can download and store all relevant customs documents.

In addition, thanks to Webservice technology, it is also possible to automatically download documents through the MRN (Movement Reference Number) codes transmitted by companies.

Documents for **imports**: the customs bill summary statement (summary of declaration data), the accounting statement (VAT discharge paid in customs and necessary in case of tax audit by the Internal Revenue Service) and the release statement (confirms completion of customs procedures).

**Export** documents: AED and Exit Visa (confirmation of declaration released and goods leaving EU borders).

Documents for transits: DAT (for proper handling of the guarantee).

## 2. Innovative MasterSped® features: the Customs Drawer - logical flow