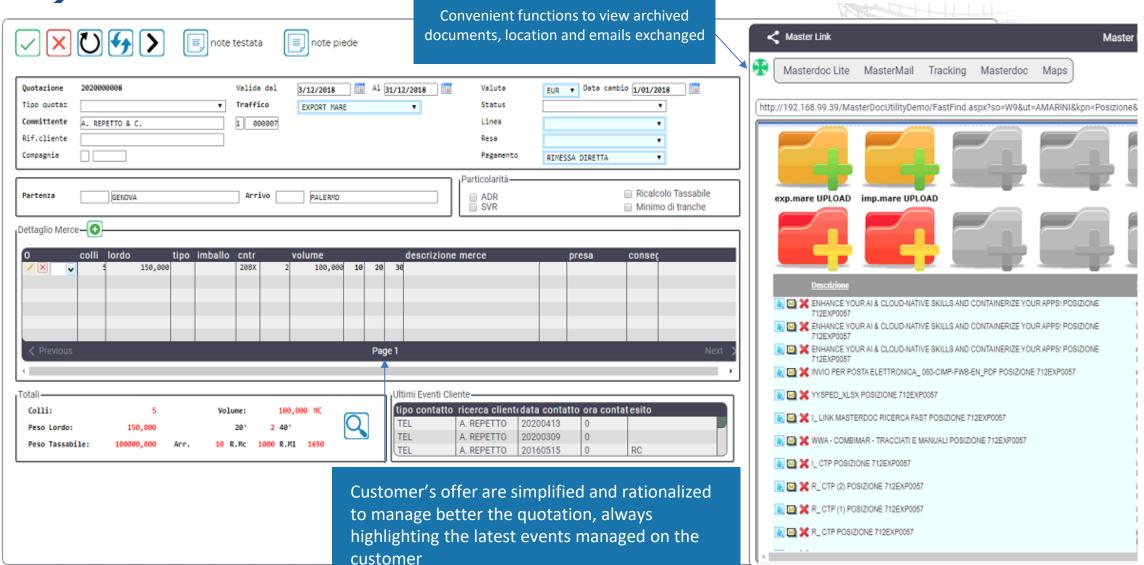

## Rates and quotations (1/2)

## Rates and quotations (2/2)

15/10/2019 13.49.23

W9 15/10/2019 2019

M X I CTP POSIZIONE 712EXP0057