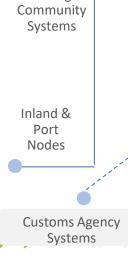

## 2. The Customs Drawer

Customs drawer is introduced for the retrieval of customs documents from the portal of the Customs and Monopolies Agency.

By accessing their **reserved area** on the Customs and Monopolies Single Portal, declarants can download and store all relevant customs documents.

In addition, thanks to Webservice technology, it is also possible to automatically download documents through the MRN (Movement Reference Number) codes transmitted by companies.

Documents for **imports**: the customs bill summary statement (summary of declaration data), the accounting statement (VAT discharge paid in customs and necessary in case of tax audit by the Internal Revenue Service) and the release statement (confirms completion of customs procedures).

**Export** documents: AED and Exit Visa (confirmation of declaration released and goods leaving EU borders).

Documents for transits: DAT (for proper handling of the guarantee).

## 2. Innovative MasterSped® features: the Customs Drawer - logical flow