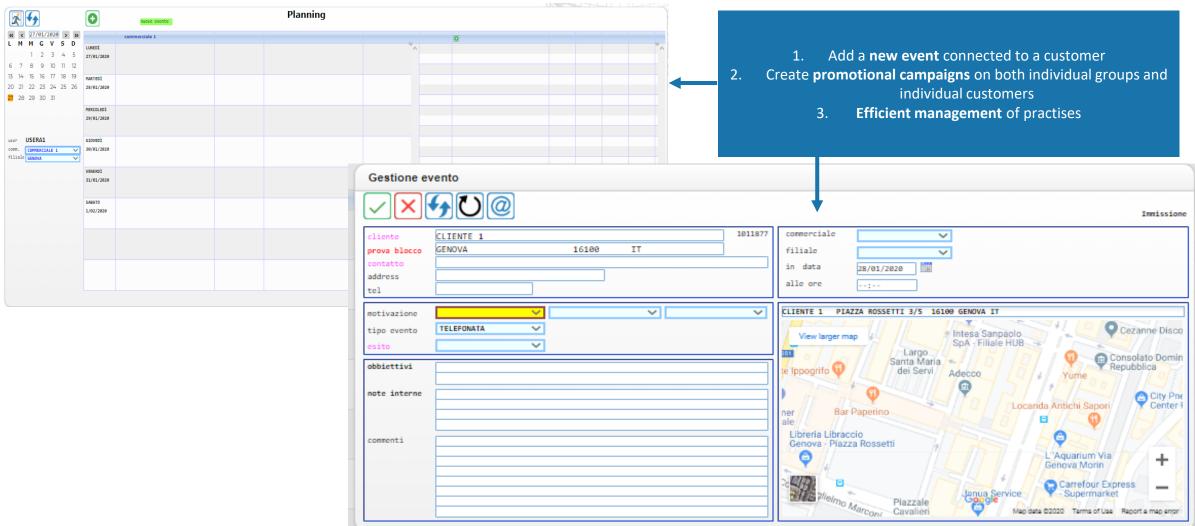

## **Customer Relationship Management (1/2)**

## **Customer Relationship Management (2/2)**

The customer dashboard is enriched with: